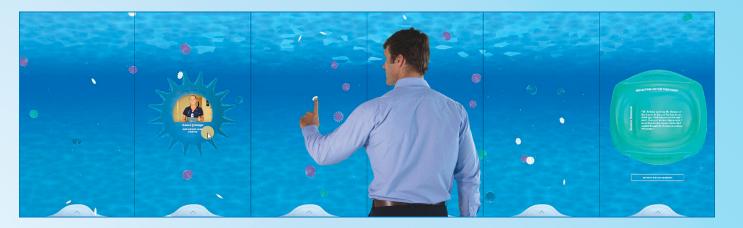

#### Interactive Video Wall

The lobby of the Bayhealth Hospital, Sussex Campus features an interactive touchscreen video wall. It provides patients and community members the opportunity to learn more about Bayhealth through our donors, history, patients, physicians, and employees.