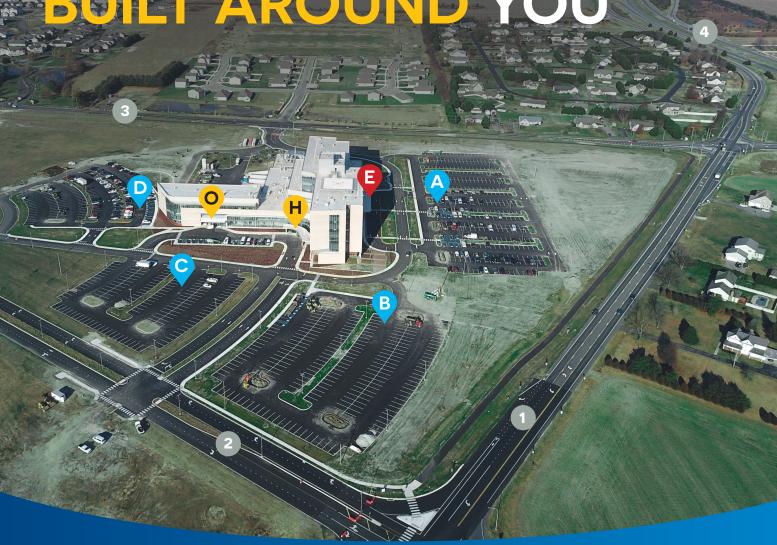

### Parking Information

Free parking and free valet services are offered on the Bayhealth Sussex Campus. Valet services are available at the hospital entrance from 6 a.m. to 9 p.m. daily and at the Outpatient Center entrance from 6 a.m. to 6 p.m. Monday–Friday.

- E EMERGENCY AND TRAUMA CENTER ENTRANCE
- HOSPITAL ENTRANCE
- 0 OUTPATIENT CENTER ENTRANCE
- EMERGENCY AND TRAUMA CENTER PARKING
- B HOSPITAL PARKING
- C HOSPITAL AND OUTPATIENT CENTER PARKING
- D OUTPATIENT CENTER PARKING
- 1 CEDAR CREEK ROAD
- 2 WELLNESS WAY
- 3 WILKINS ROAD
- 4 ROUTE 1