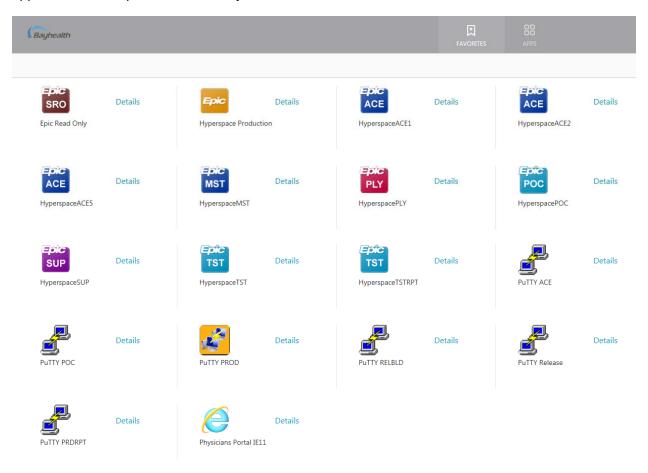

#### STEP 4

It may take a few minutes the first time but you should see something like this depending on what applications and Epic environments you have access to.

If you have any questions please call the IT Service Desk at 302-744-7196.